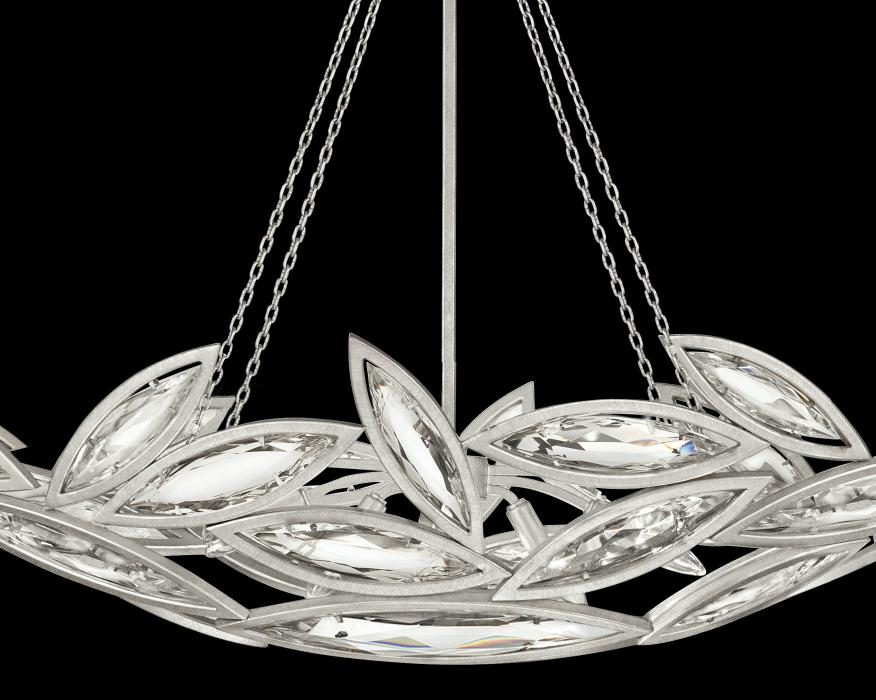

# MARQUISE

Perhaps the most elegant and graceful shape for a diamond is the marquise, formed by two curves intersecting. Available in Florentine brushed gold leaf with antiqued candlesticks, or standard silver leaf with warm gray candlesticks. All with hand-cut faceted crystals. Table lamp features marquise-shaped, laminated cream or white fabric shade with streamlined, rolled-over edges.

### 50" OBLONG PENDANT

Model # 849640-12 Standard Silver Leaf

### Dimensions

H 12" (30 cm) W 50" (127 cm) D 20" (51 cm) Min Ht: 23" (58 cm) Max Ht: 83" (211 cm)

Electrical

US: B10 INTL: B35 E14 | Candelabra, 60w max (Qty. 7) Not suitable for vaulted ceilings. Includes an adjustable 6' rod.