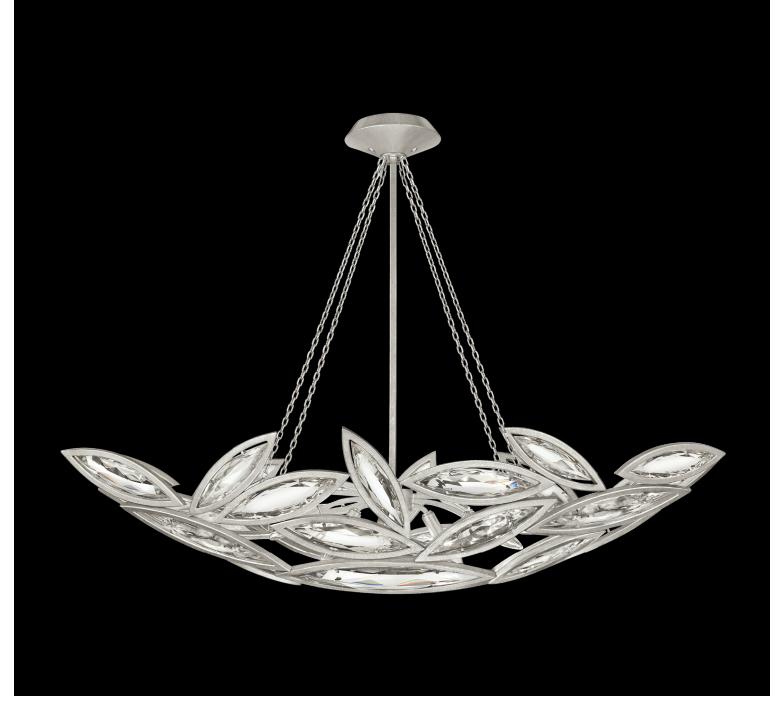

### 50" OBLONG PENDANT

Model # 849640-12 Standard Silver Leaf

### Dimensions

H 12" (30 cm) W 50" (127 cm) D 20" (51 cm) Min Ht: 23" (58 cm) Max Ht: 83" (211 cm)

Electrical

US: B10 INTL: B35 E14 | Candelabra, 60w max (Qty. 7) Not suitable for vaulted ceilings. Includes an adjustable 6' rod.