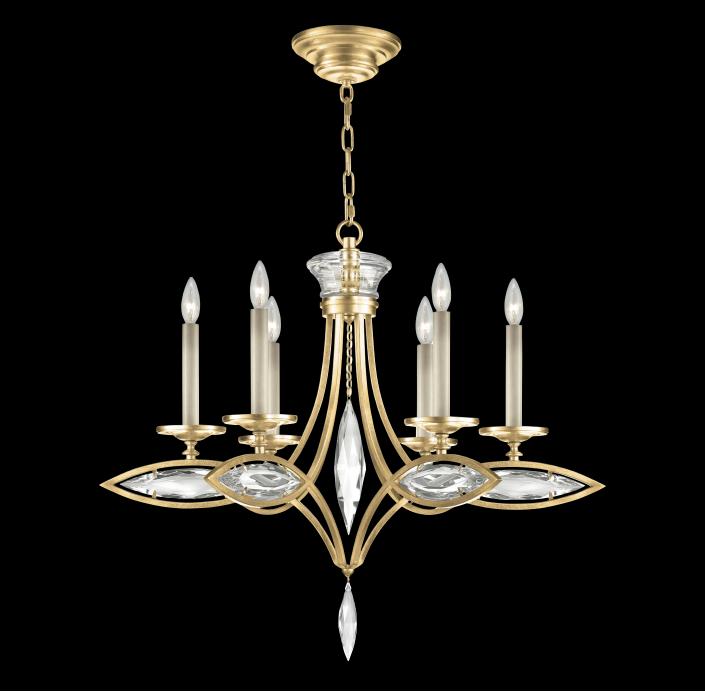

# MARQUISE

Perhaps the most elegant and graceful shape for a diamond is the marquise, formed by two curves intersecting. Available in Florentine brushed gold leaf with antiqued candlesticks, or standard silver leaf with warm gray candlesticks. All with hand-cut faceted crystals. Table lamp features marquise-shaped, laminated cream or white fabric shade with streamlined, rolled-over edges.

# 29" ROUND CHANDELIER

Model # 843540-22 Florentine Brushed Gold Leaf

### Dimensions

H 25" (64 cm) W 29" (74 cm) Min Ht: 32" (81 cm) Max Ht: 101" (257 cm)

### Electrical

US: B10 INTL: B35 E14 | Candelabra, 60w max (Qty. 6) Suitable for vaulted ceilings.

FINISH OPTIONS Also available in our five Standard Finish Options. See pg 402.

Standard Silver Leaf (-12)