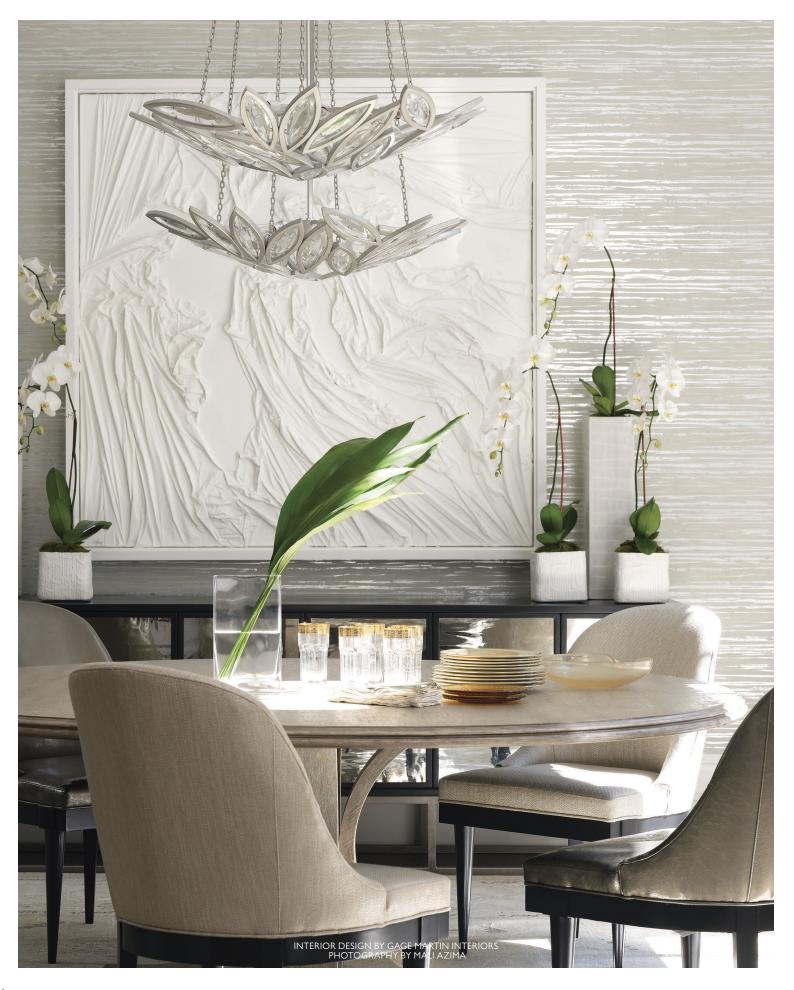

# MARQUISE

Perhaps the most elegant and graceful shape for a diamond is the marquise, formed by two curves intersecting. Available in Florentine brushed gold leaf with antiqued candlesticks, or standard silver leaf with warm gray candlesticks. All with hand-cut faceted crystals. Table lamp features marquise-shaped, laminated cream or white fabric shade with streamlined, rolled-over edges.

# 29" ROUND CHANDELIER

Model # 843540-22 Florentine Brushed Gold Leaf

### 50" OBLONG PENDANT

Model # 849640-12 Standard Silver Leaf