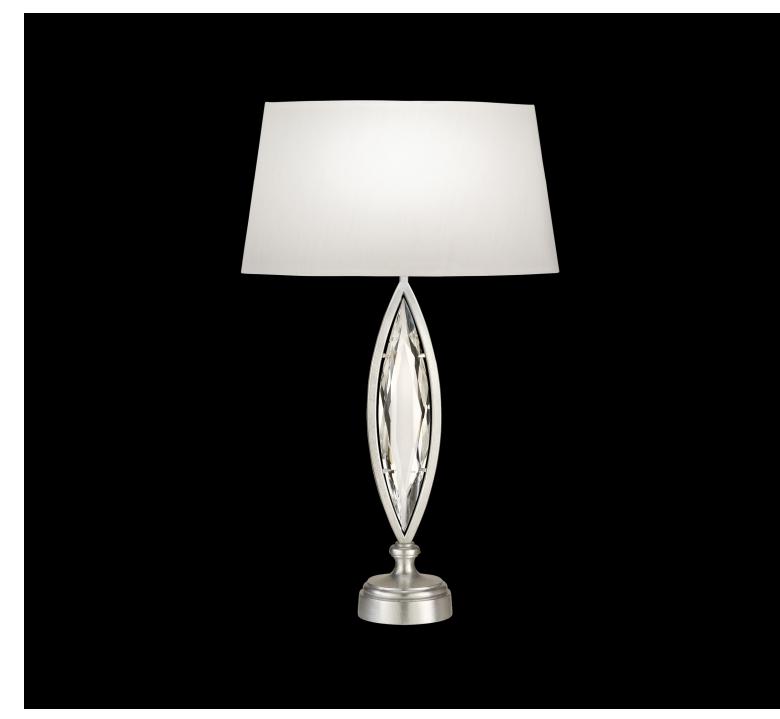

## 29" TABLE LAMP

Model # 850210-12 Standard Silver Leaf/Laminated Cream Fabric Shade Dimensions

H 29" (74 cm)

Electrical

US: A19, 30-70-100w INTL: A60 E27, 60w max | Medium (Qty. 1)

US/INTL bulbs are not included for all items in this collection.

# MARQUISE

Perhaps the most elegant and graceful shape for a diamond is the marquise, formed by two curves intersecting. Available in Florentine brushed gold leaf with antiqued candlesticks, or standard silver leaf with warm gray candlesticks. All with hand-cut faceted crystals. Table lamp features marquise-shaped, laminated cream or white fabric shade with streamlined, rolled-over edges.