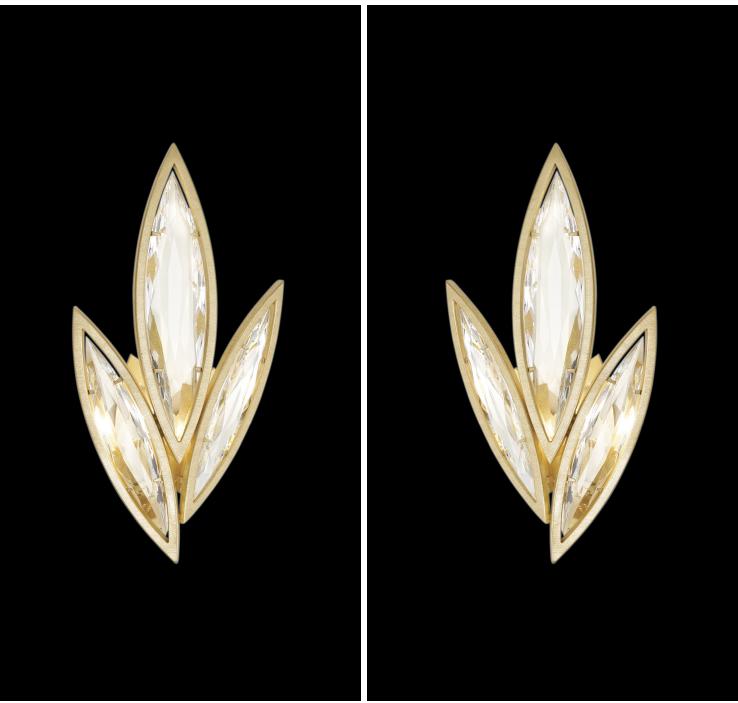

# 21" SCONCE

Model #

(Left Side Facing): 854250-22 Florentine Brushed Gold Leaf (Shown Left) (Right Side Facing): 849250-22 Florentine Brushed Gold Leaf (Shown Right)

# Dimensions

H 21" (53 cm) W 12" (30 cm) D 4" (10 cm) ADA Compliant

### Electrical

US: B10 INTL: B35 E14 | Candelabra, 60w max (Qty. 2)

 $\label{eq:FINISHOPTIONS} \textbf{ Also available in our five Standard Finish Options. See pg 402.}$ 

Standard Silver Leaf Flore (-12) (-22)